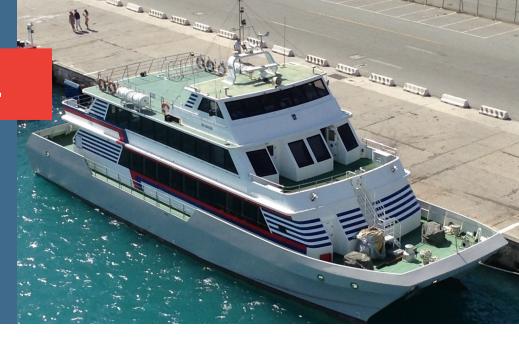

# **BLACK PEARL**

## **GENERAL DESCRIPTION**

A shallow draft, fast crew supply catamaran. With 25knot sailing speeds, useful for bulk personnel movements between port and offshore.

## **PRINCIPLE PARAMETERS**

L.O.A 31.0m Breadth 9.28m Depth 3.25m Working Draft 2.2m **Gross Registered Tons** 305 grt