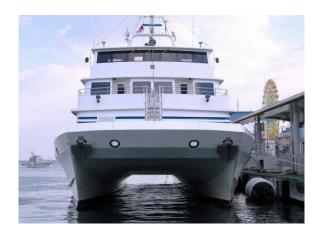

# **BLACK PEARL**

## **GENERAL DESCRIPTION**

A shallow draft, fast crew supply catamaran. With 25knot sailing speeds, useful for bulk personnel movements between port and offshore.