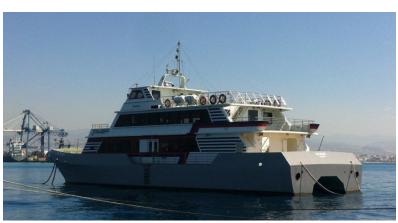

# **BLACK PEARL**

## **GENERAL DESCRIPTION**

A shallow draft, fast crew supply catamaran. With 25knot sailing speeds, useful for bulk personnel movements between port and offshore.